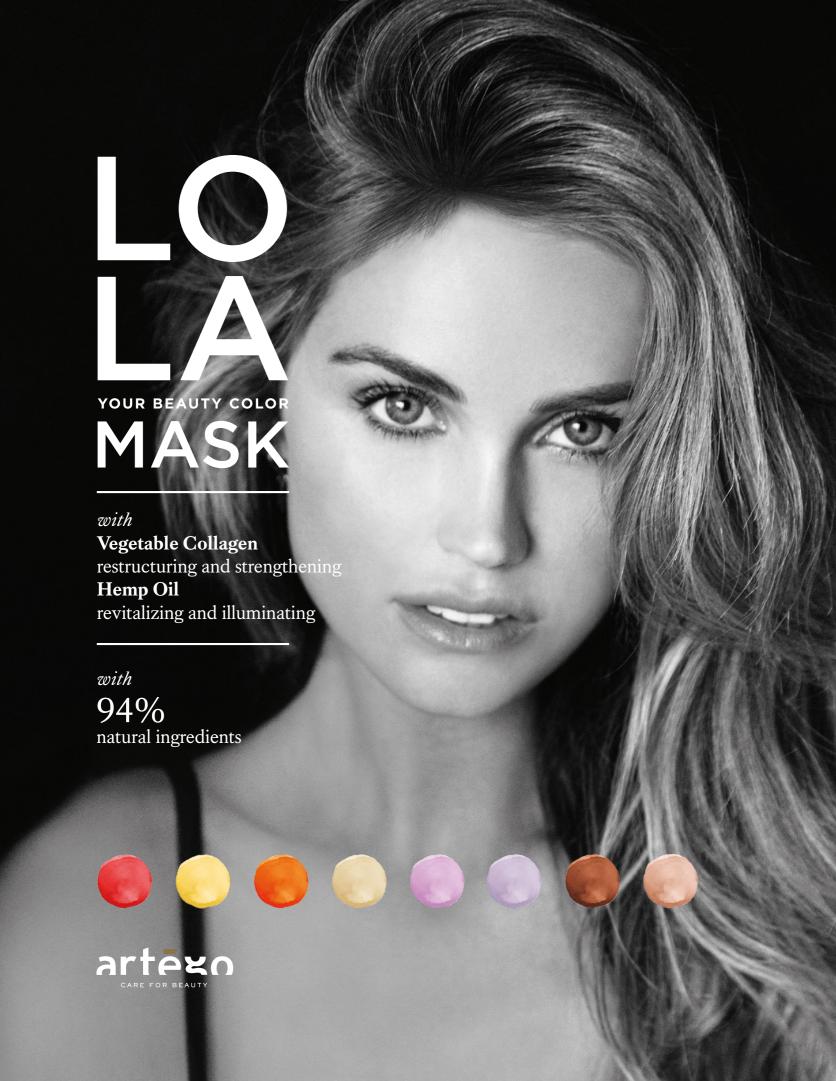

## LOLA

**SPARKLING BEAUTY MASK** 

# LOLA YOUR BEAUTY COLOR MASK

the sparkling line

#### **Phyto - Tech SYNERGETIC Formula**

with

**Vegetable Collagen:** it strengthens and restructures the hair, application after application **Hemp Oil:** it revitalizes the hair and makes it radiant

and

VEGETABLE GLYCEROL to hydrate and seal the hair

With 94% natural ingredients

## 8 wonderful shades