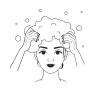

## HOW TO USE It's Easy, Simple and Quick

1. Apply on washed, towel-dried hair

2. Developing time goes from 3 to 10 minutes The longer the mask stays on the hair, the bolder and shinier reflexes will be