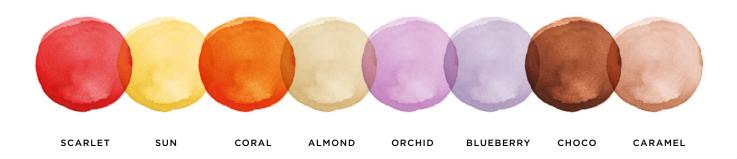

### CHOOSE YOUR SHADE and enjoy it!

**SCARLET** 

To revive and intensify burgundy and red tones.

SUN

To revive and illuminate golden tones in blonde and platinum hair.

CORAL

To revive and intensify copper and red tones.

**ALMOND** 

To soften yellow reflexes on bleached hair, adding sand tones.

**ORCHID** 

To neutralize yellow reflexes on bleached or natural white hair, adding a platinum tone.

**BLUEBERRY** 

To soften yellow reflexes on bleached, natural white or grey hair.

CHOCO

To create or enliven warm hues on natural brown or dark blonde hair.

CARAMEL

To revive and tone light blonde hair adding a caramel pinkish hue.