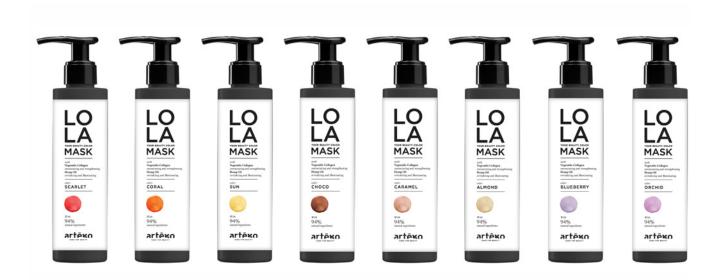

### CHOOSE YOUR SHADE and enjoy it!

**SCARLET** 

To revive and intensify burgundy and red tones.

SUN

To revive and illuminate golden tones in blonde and platinum hair.

CORAL

To revive and intensify copper and red tones.

**ALMOND** 

To soften yellow reflexes on bleached hair, adding sand tones.

**ORCHID** 

To neutralize yellow reflexes on bleached or natural white hair, adding a platinum tone.

**BLUEBERRY** 

To soften yellow reflexes on bleached, natural white or grey hair.

CHOCO

To create or enliven warm hues on natural brown or dark blonde hair.

CARAMEL

To revive and tone light blonde hair adding a caramel pinkish hue.