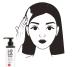

reach.

FREE OF: silicons, mineral oils and petroleum derivatives, parabens, sls, sles, gluten





### CHOOSE YOUR SHADE and enjoy it!

**SCARLET** 

To revive and intensify burgundy and red tones.

SUN

To revive and illuminate golden tones in blonde and platinum hair.

CORAL

To revive and intensify copper and red tones.

**ALMOND** 



To soften yellow reflexes on bleached hair, adding sand tones.

**ORCHID** 



To neutralize yellow reflexes on bleached or natural white hair, adding a platinum tone.

**BLUEBERRY** 



To soften yellow reflexes on bleached, natural white or grey hair.

CHOCO



To create or enliven warm hues on natural brown or dark blonde hair.

CARAMEL



To revive and tone light blonde hair adding a caramel pinkish hue.

## HOW TO USE It's Easy, Simple and Quick









1. Apply on washed, towel-dried hair

2. Developing time goes from 3 to 10 minutes The longer the mask stays on the hair, the bolder and shinier reflexes will be

3. Rinse and Style as desired using Touch products





# Brighten your beauty!

MYARTEGO.COM